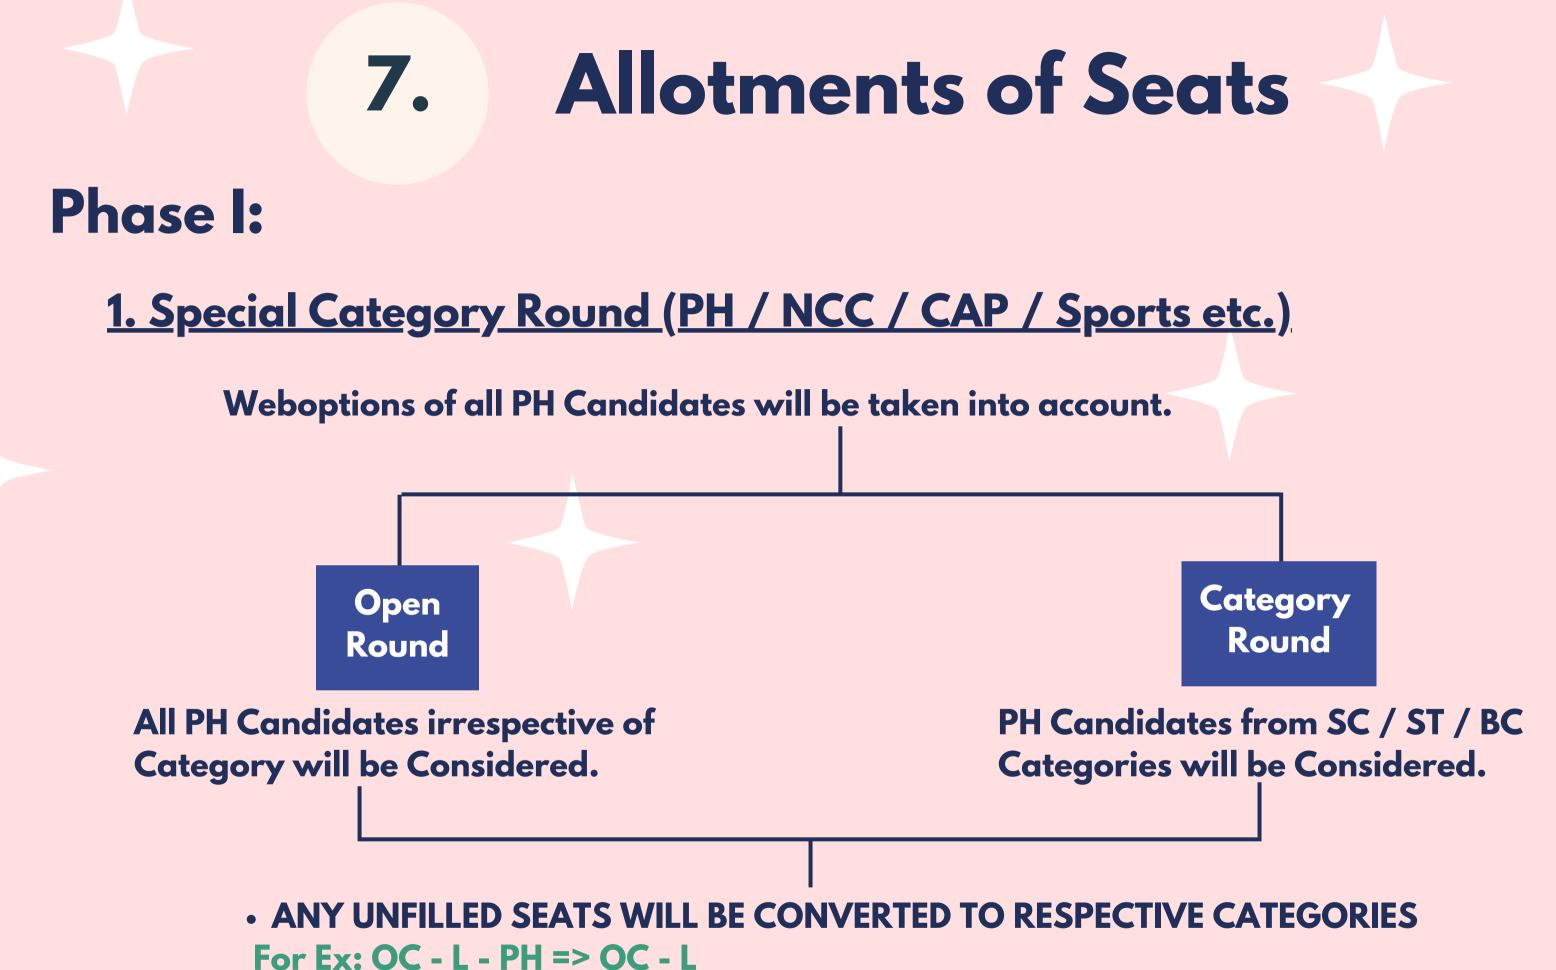

icine) | Siddhartha Medical College, Vijayawada |
| 3        | MD (General Medicine) | Rangaraya Medical College, Kakinada    |
| 4        | MD (General Medicine) | Guntur Medical College, Guntur         |

Log Out

Print

J. Shranga

### **Steps in WebOptions**

- **1. After selecting Course Name, the list** of colleges will be displayed.
- 2. The Candidate can Select desired College and so on...
- **3. The Candidate can move the Priority Option to the desired no...**
- 4. After completion of Selecting the Priorities, the Candidate will submit the options with OTP received to his/her registered mobile no & email.
- 5. After submitting the options, the time of submission is saved in the database.
- 6. The candidate shall take a printout of the submitted options for further
- reference.





SC - UR - PH => SC - UR



- For Ex: An ST Candidate is allotted a "OC" seat => He will a Hidden MRC.

• The same rule is applicable for all SC, ST, BC-A/B/C/D/E candidates.

### 2. Category Round (SC + ST + BC-A/B/C/D/E + BC Pool Seats)

- Weboptions of Candidates other than "OC" will be Considered.
- We will take an example of MRC Movement in Category Round.

For Ex: An "ST - Female" Candidate has participated in WebOptions. is allotted a seat in Open Round. GSLR - GM - L - OC - G (5th Option). If in Category Round, she slides from this "OC" seat to "ST" seat, then the tag "MRC" assigned to her. The Vacated "OC" seat will be converted to "ST" & added to the Seat Matrix. So, in further runs, this seat is taken by "ST" candidate only.

An MRC seat is equalant to "OC" even though he is oc