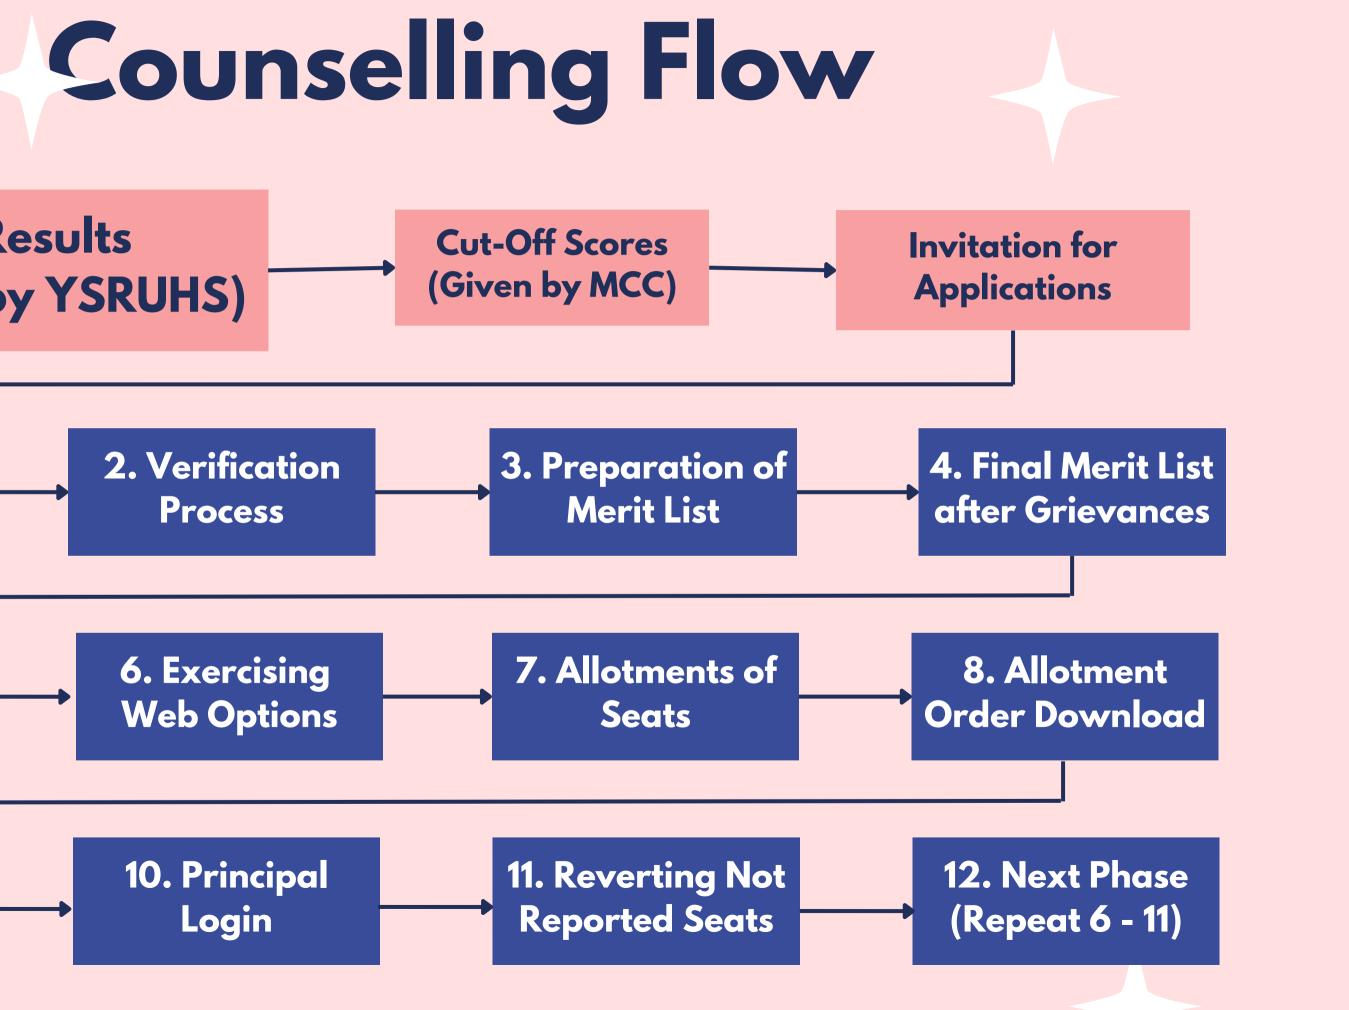

# Application Registration 1.

# 2. Verification Process

A Portal will be provided to the Authorised officials as deputed by the University to verify the NEET Details, Photo, Signature and all the documents uploaded by the candidates registered for Counselling.

There will be a 3-step verification process. 2 steps of Verification for double checking of the documents and 1 Verification for Category Category Check which will be assigned to Government Official of respected category. (For Example, an SC student will be assigned to SC officer, an ST student will be assigned to ST officer and a BC student will be assigned to BC officer, and so on)