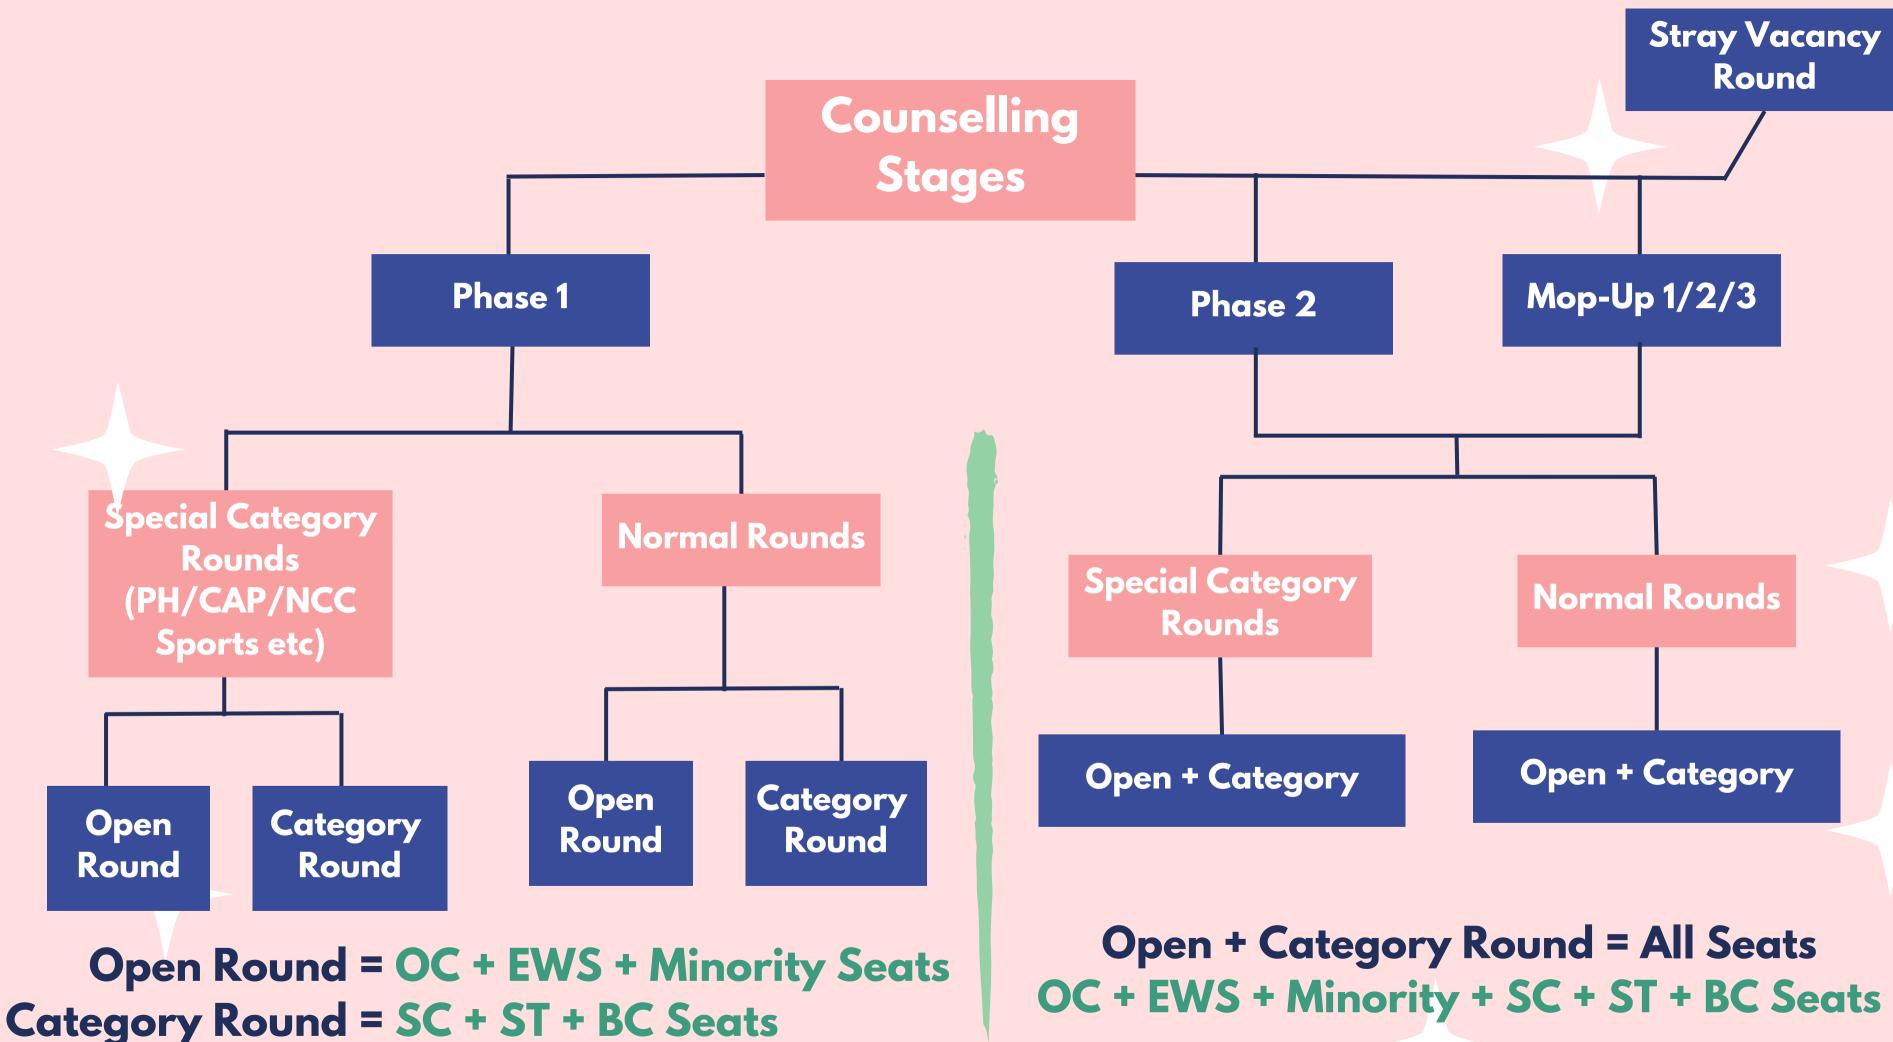

edicine) | Siddhartha Medical College, Vijayawada |
| 3        | MD (General Medicine) | Rangaraya Medical College, Kakinada    |
| 4        | MD (General Medicine) | Guntur Medical College, Guntur         |

Log Out

Print

J. Shranga

### **Steps in WebOptions**

- **1. After selecting Course Name, the list** of colleges will be displayed.
- 2. The Candidate can Select desired College and so on...
- **3. The Candidate can move the Priority Option to the desired no...**
- 4. After completion of Selecting the Priorities, the Candidate will submit the options with OTP received to his/her registered mobile no & email.
- 5. After submitting the options, the time of submission is saved in the database.
- 6. The candidate shall take a printout of the submitted options for further
- reference.





SC - UR - PH => SC - UR



- For Ex: An ST Candidate is allotted a "OC" seat => He will a Hidden MRC.

• The same rule is applicable for all SC, ST, BC-A/B/C/D/E candidates.

### 2. Category Round (SC + ST + BC-A/B/C/D/E + BC Pool Seats)

- Weboptions of Candidates other than "OC" will be Considered.
- We will take an example of MRC Movement in Category Round.

For Ex: An "ST - Female" Candidate has participated in WebOptions. is allotted a seat in Open Round. GSLR - GM - L - OC - G (5th Option). If in Category Round, she slides from this "OC" seat to "ST" seat, then the tag "MRC" assigned to her. The Vacated "OC" seat will be converted to "ST" & added to the Seat Matrix. So, in further runs, this seat is taken by "ST" candidate only.

An MRC seat is equalant to "OC" even though he is