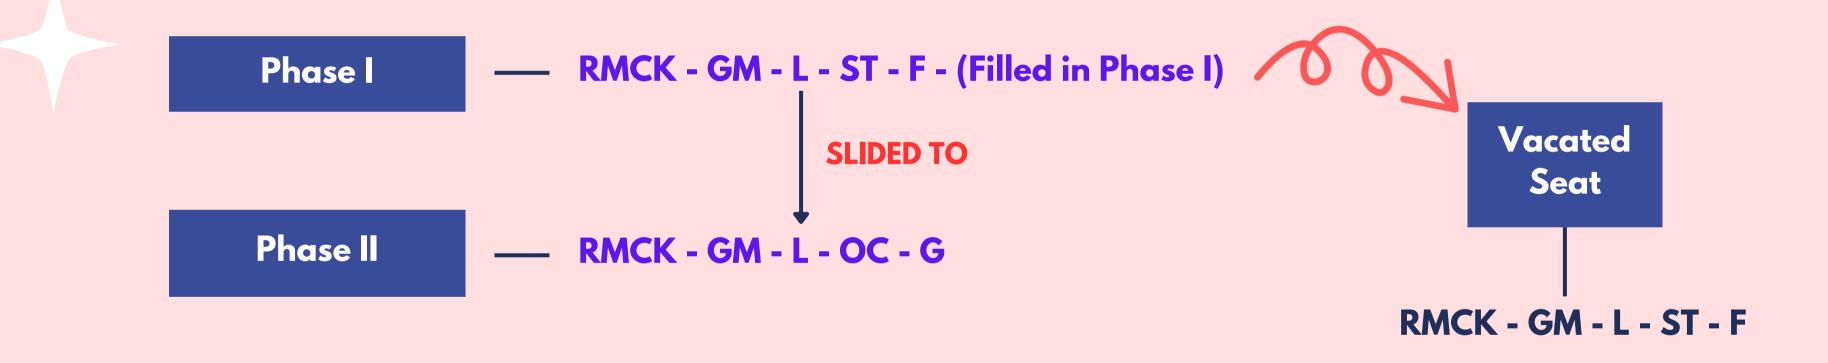

|
| КМСК    | 0  | 0  | 1  | 0    | 0    | 0    | 0    | 0    | 1     |
| TOTAL   | 5  | 1  | 1  | 0    | 1    | 1    | 0    | 1    | 10    |

| Previous Round     | <b>Current Round</b> | Vacated Seat |
|--------------------|----------------------|--------------|
| 1. GSLR - OC       | RMCK - ST - MRC      | GLSR - ST    |
| 2. RMCK - ST - MRC | AMCV - ST - MRC      | RMCK - ST    |
| 3. AMCV - ST - MRC | RMCK - OC - MRC      | AMCV - OC    |

### # Since "MRC" is a Merit Seat & is equal to "OC"

Ratio

**OC - 4 + MRC - 1: Category - 5** 

**OC - 4 + MRC - 1: Category - 5** 

**OC - 4 + MRC - 1: Category - 5** 

# **Default Sliding :**

### If a candidate opted for Web Options who was already allotted a seat in Phase I. If there is a Vacant seat in "RMCK - GM - OC - G" for PHASE II.



If a Candidate has not opted in Phase II Web Options, he will not be considered for "Default Sliding"





# Thank You Very Much for Your Patience