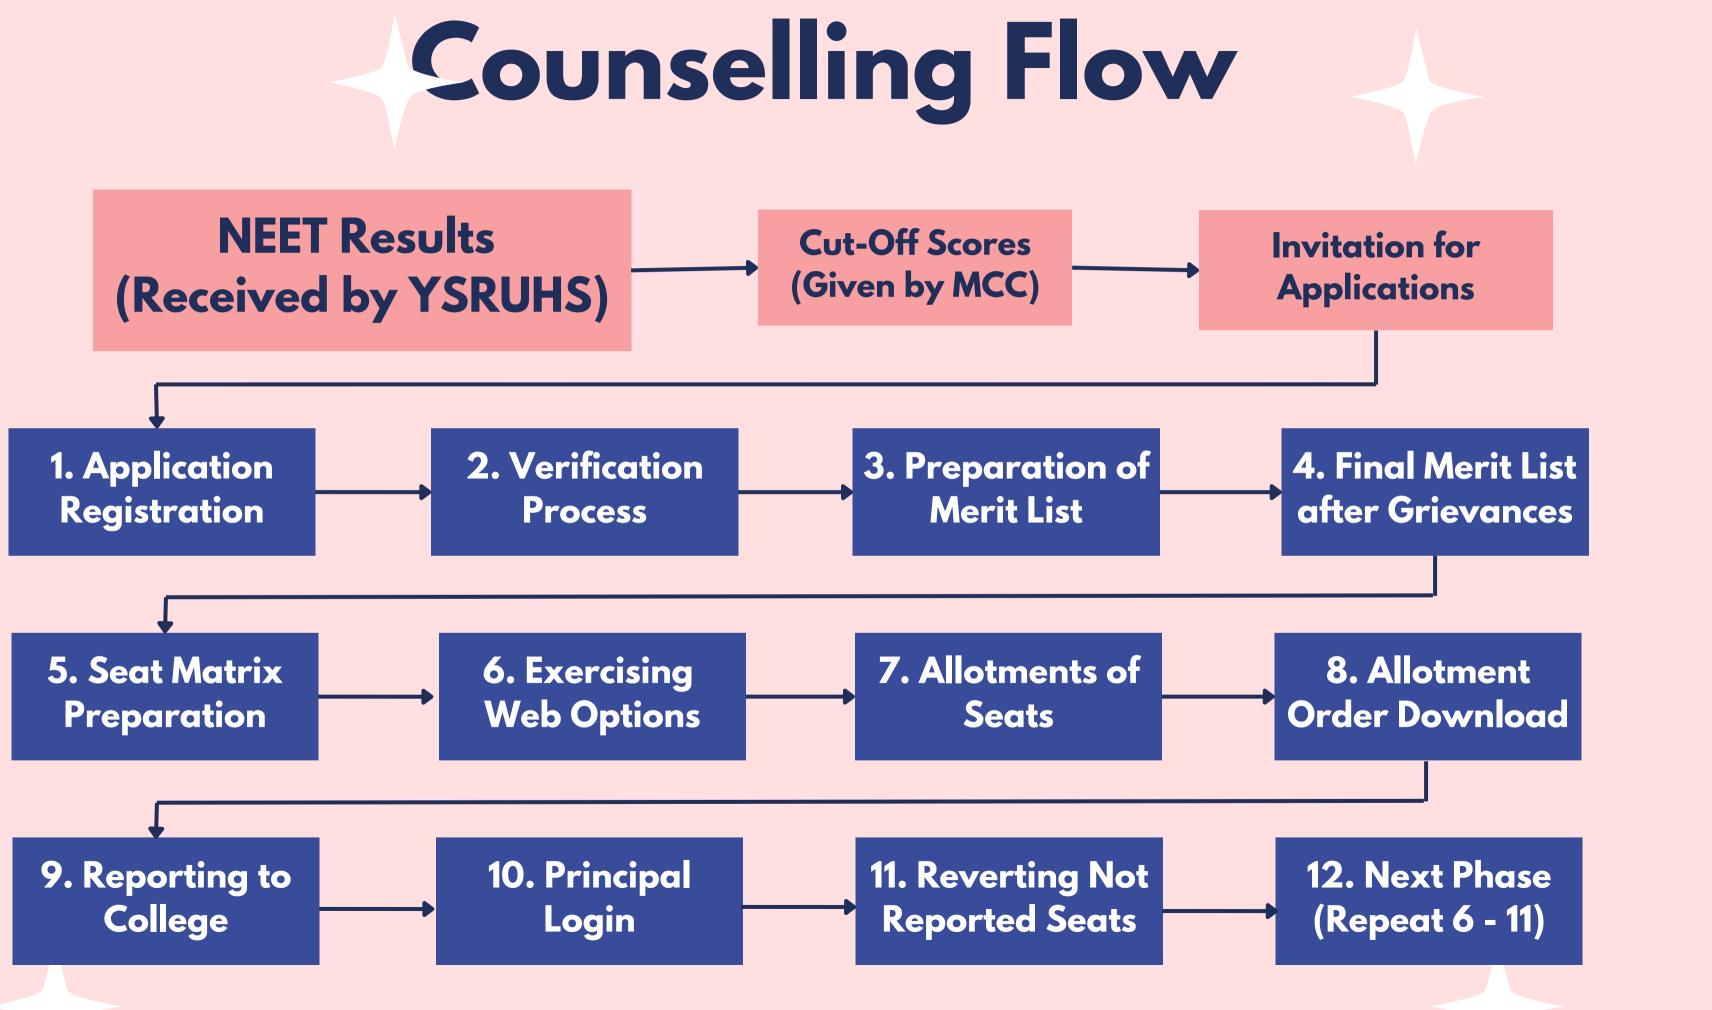

# Application Registration 1.

# 2. Verification Process

A Portal will be provided to the Authorised officials as deputed by the University to verify the NEET Details, Photo, Signature and all the documents uploaded by the candidates registered for Counselling.

There will be a 3-step verification process. 2 steps of Verification for double checking of the documents and 1 Verification for Category Category Check which will be assigned to Government Official of respected category. (For Example, an SC student will be assigned to SC officer, an ST student will be assigned to ST officer and a BC student will be assigned to BC officer, and so on)