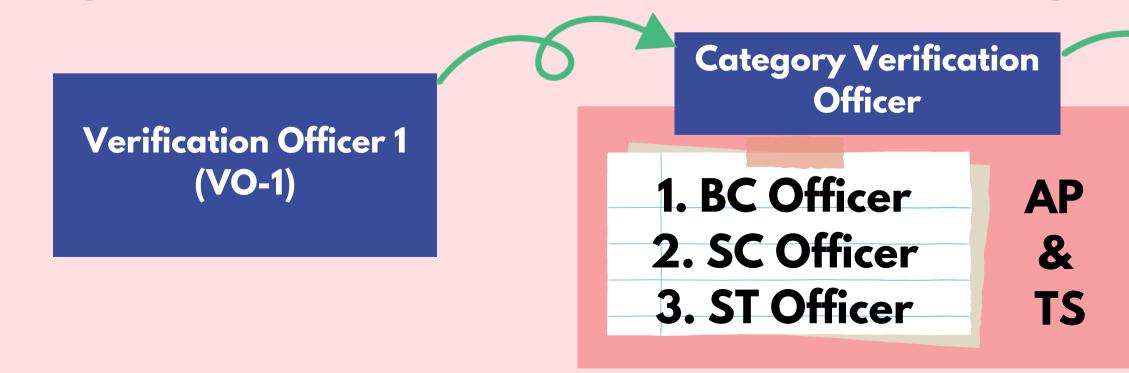

# 2. Verification Process

A Portal will be provided to the Authorised officials as deputed by the University to verify the NEET Details, Photo, Signature and all the documents uploaded by the candidates registered for Counselling.

There will be a 3-step verification process. 2 steps of Verification for double checking of the documents and 1 Verification for Category Category Check which will be assigned to Government Official of respected category. (For Example, an SC student will be assigned to SC officer, an ST student will be assigned to ST officer and a BC student will be assigned to BC officer, and so on)