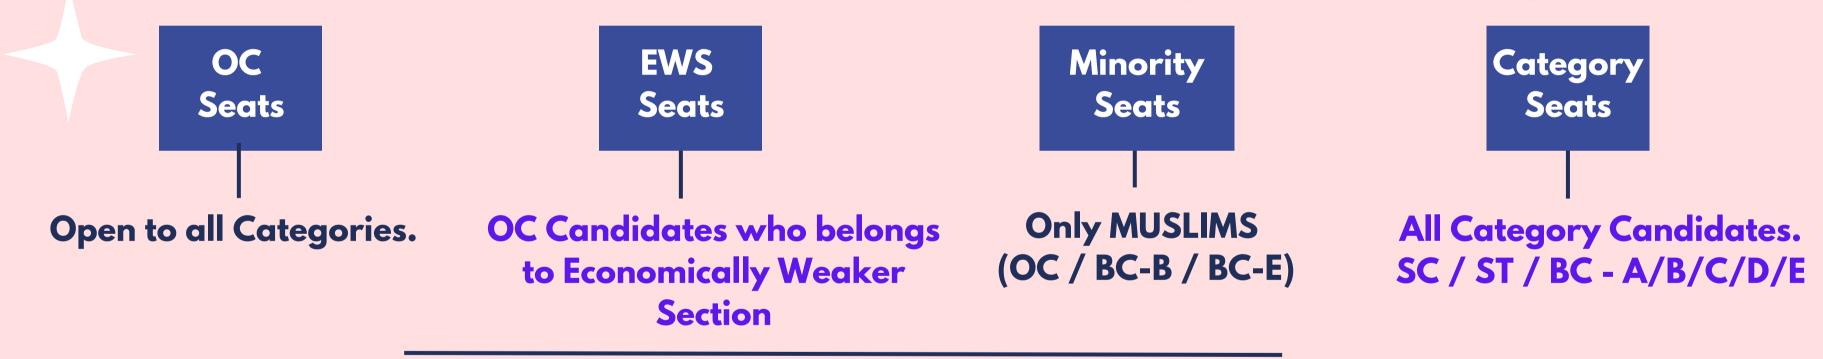

There will be a 3-step verification process. 2 steps of Verification for double checking of the documents and 1 Verification for Category Category Check which will be assigned to Government Official of respected category. (For Example, an SC student will be assigned to SC officer, an ST student will be assigned to ST officer and a BC student will be assigned to BC officer, and so on)