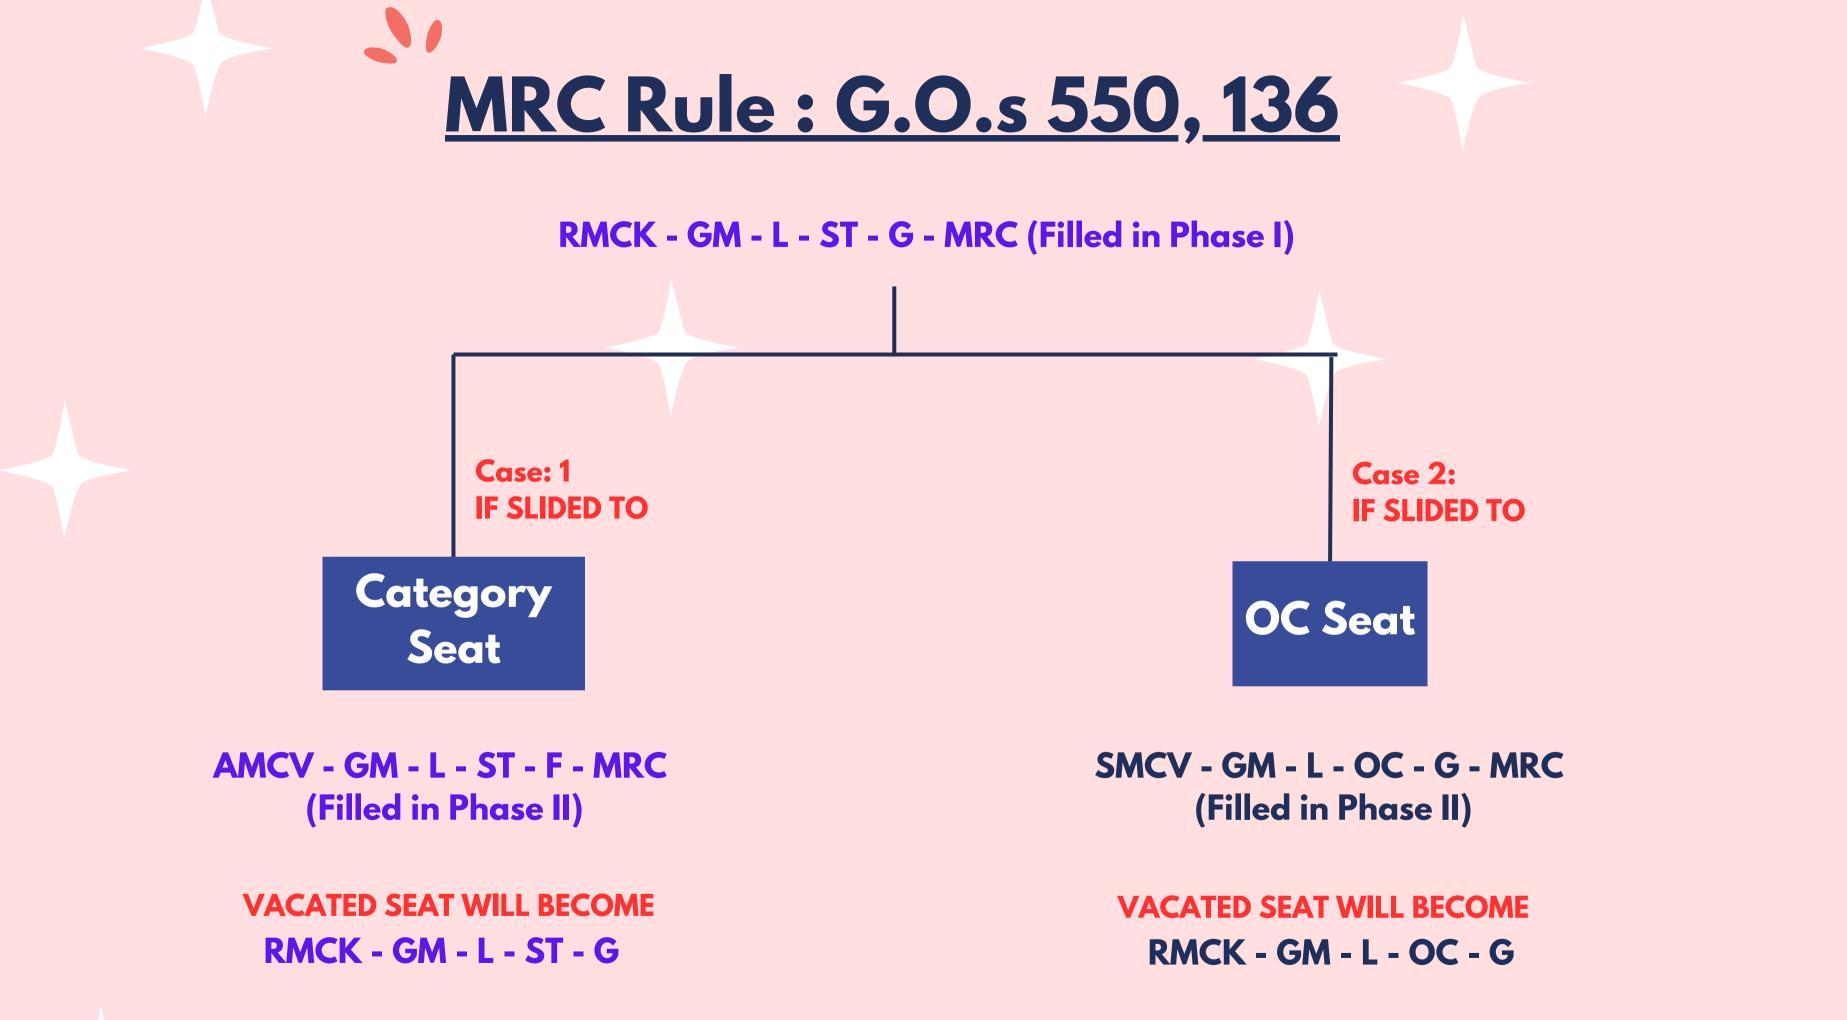

onversions:

Unfilled BC - A, B, C, D, E Seats

**CONVERTED TO** 

All the unfilled "BC" seats will be converted to Open Category Seats.













### **9. Open Conversions:**

**All Unfilled Seats** 

**CONVERTED TO** 

Only the Category of the Seat is changed to "Open", but the Seat Area will remain the same as before.

- Local "AU" seats can be filled to "AU" candidates only
- Local "SVU" seats can be filled to "SVU" candidates only
- Local "OU" seats can be filled to "OU" candidates only
- UR seats can be filled by "AU" / "SVU" / "OU" / "NL" candidates.

### 10. Open - UR Conversions:

**All Unfilled Seats** 

**CONVERTED TO** 

All the unfilled seats will be displayed in the website & will be filled in next Phase only.

**=== END OF PHASE 2 ===** 

### Open

### **Open - UR**







### Maintaining 50:50 Ratio between Open Seats & Category Seats

### Ratio = (Open + MRC) : (Category)

| College | ос | SC | ST | BC-A | BC-B | BC-C | BC-D | BC-E | TOTAL |
|---------|----|----|----|------|------|------|------|------|-------|
| AMCV    | 2  | 1  | 0  | 0    | 1    | 0    | 0    | 0    | 4     |
| RMCK    | 2  | 0  | 0  | 0    | 0    | 1    | 0    | 0    | 3     |
| SMCV    | 1  | 0  | 0  | 0    | 0    | 0    | 0    | 1    | 2     |
| КМСК    | 0  | 0  | 1  | 0    | 0    | 0    | 0    | 0    | 1     |
| TOTAL   | 5  | 1  | 1  | 0    | 1    | 1    | 0    | 1    | 10    |

| Previous Round     | <b>Current Round</b> | Vacated Seat |
|--------------------|----------------------|--------------|
| 1. GSLR - OC       | RMCK - ST - MRC      | GLSR - ST    |
| 2. RMCK - ST - MRC