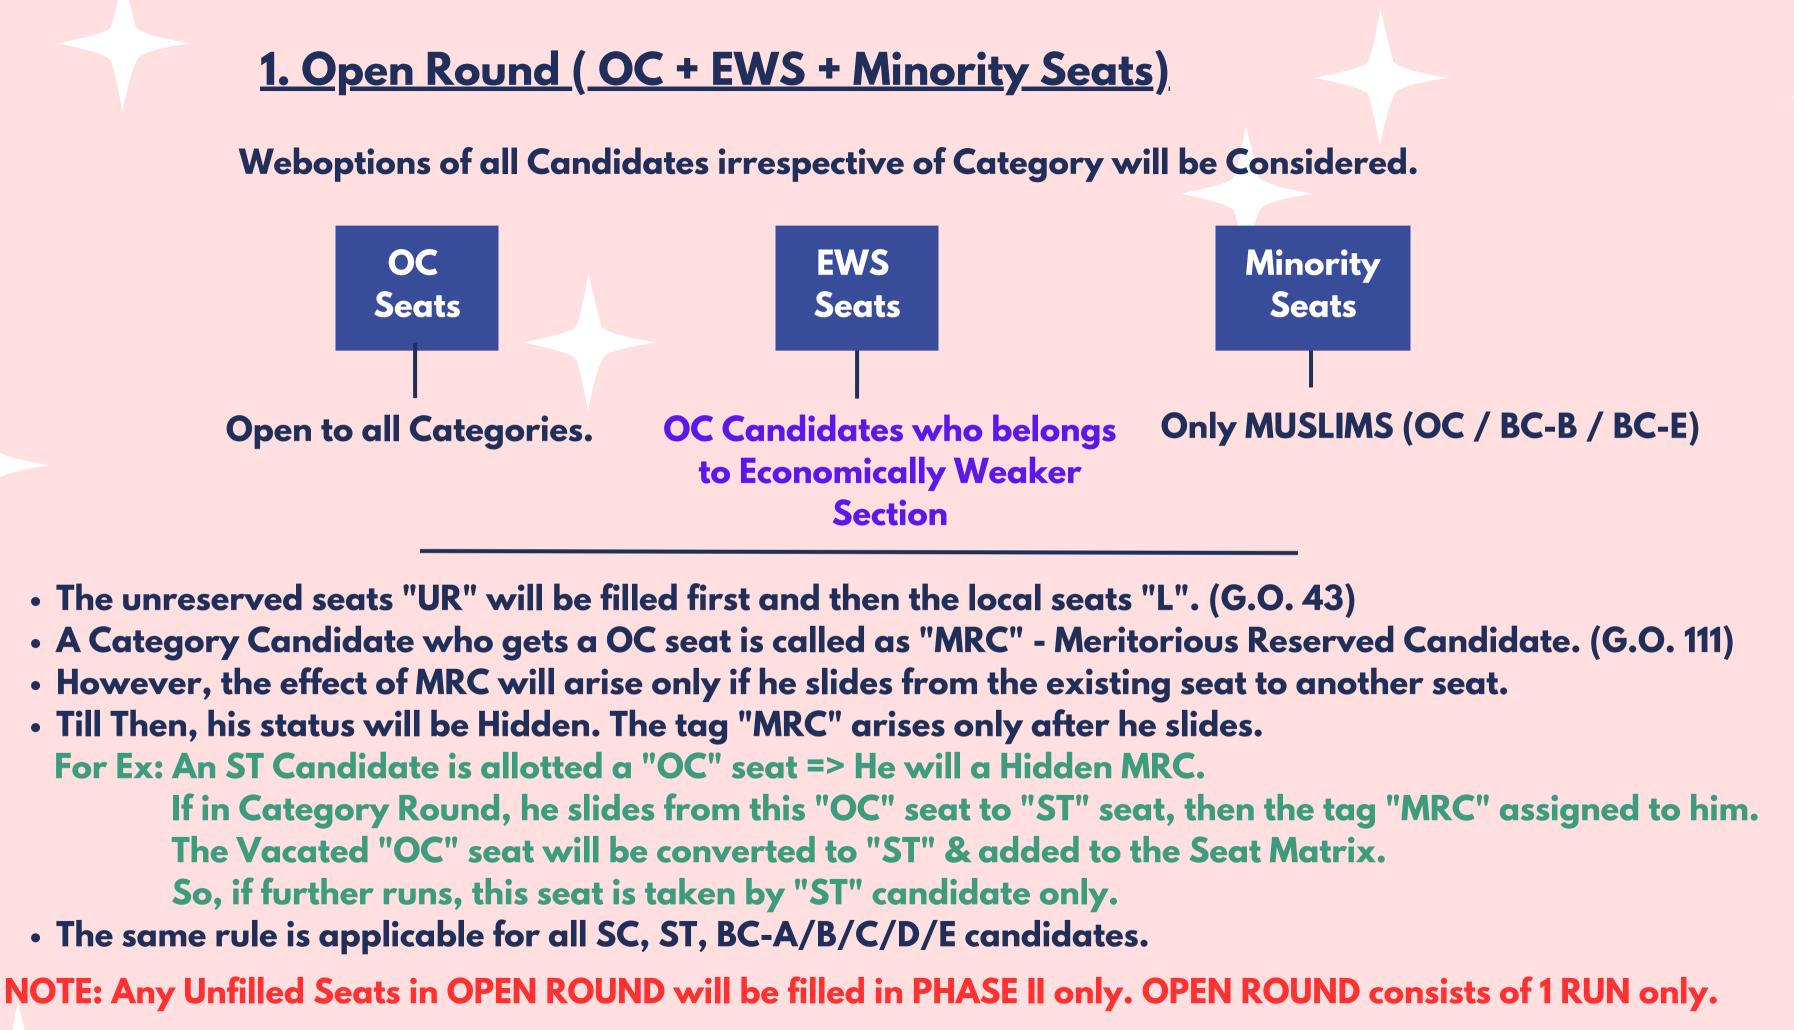

### డా.వై.ఎస్.ఆర్.ఆరోగ్య విజ్ఞాన విశ్వవిద్యాలయం Dr.Y.S.R UNIVERSITY OF HEALTH SCIENCES

# Counselling Procedure by QVentures for YSRUHS

డా.వై.ఎస్.ఆర్.ఆరోగ్య విజ్ఞాన విశ్వవిద్యాలయం Dr.Y.S.R UNIVERSITY OF HEALTH SCIENCES